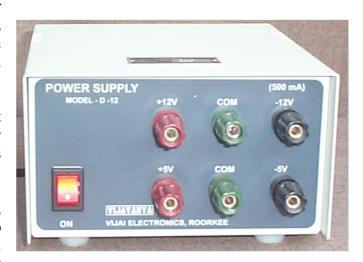

## D.C. REGULATED (FIXED) POWER SUPPLY

MODEL: D-12.

Model – D – 12, gives four independent, highly regulated outputs, ideally suitable for development work in laboratories meets all general purpose, requirement in Electronic Labs.

## **SPECIFICATIONS**:

INPUT : 220, Volt,  $\pm 10\%$ , 50 Hz.

OUTPUT VOLTAGE + 12 Volt, -12 Volt and + 5 Volt, -5 Volt.

OUTPUT CURRENT : 500, mAmp in each output.

WEIGHT : 2Kg Approximately

DIMENSION :  $140 \text{mm} \times 165 \text{mm} \times 80 \text{mm}$ 