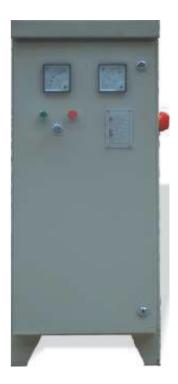

## THREE PHASE S.C.R. BASED D.C. POWER SUPPLY

(RECTIFIER TYPE) **Model: TPRU-100** 

It employs D.C Converter 3phase fully controlled S.C.R Based Bridge converter with following features:

Fault diagnosis and safety features:

- I. Instantaneous over current trip.
- II. Over load trip.
- III. Under Voltage/ Single phase trip.
- IV. Current limit with voltage fold back.
- + Regulation is better than +1%.
- → Various test point to monitor wave forms and voltages on regulator card.
- → Ripple: Less than 5% on full load.
- Control System consist of regulator card and power card. Regulator card is isolated from main power supply voltage and connector based for easy changeability.
- → Voltage and current meters are provided on the front door of the panel.
- ★ Annuciator is provided on the door for easy diagnoses of faults.
- ♣ D.C. Voltage setting is provided on the front door of the panel.
- → Burden resistance is provided on D.C supply as S.C.R are voltage devices.
- → Input: 3 Phase , 415 V  $\pm$  10% , 50 Hz
- ♦ Output voltage steplessly variable for 0 to 250V.
- → D.C Voltage build up has a smooth start features.