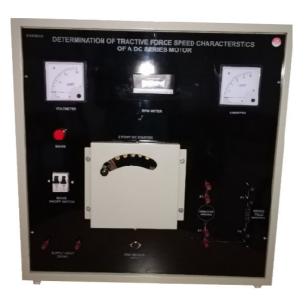

## **TECHNICAL SPECIFICATIONS:**

- One No. Of DC Moving Coil Voltmeter of Range 300V DC of Size 96\*96mm Provided with Input Terminals.
- One No. Of DC Moving Coil Ammeter of Range 5A DC of Size 96\*96mm Provided with Input Terminals.
- Reverse Forward Switches Are Provided for Motors
- 1 No. Of Dc Shunt Motor 1 Hp
- Circuit Diagram engraved on Panel