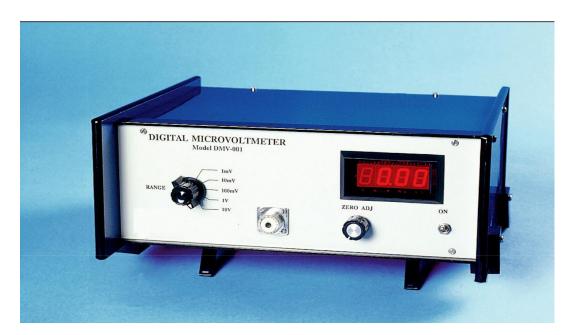

## DIGITAL MICROVOLTMETER Model : DMV -001

- Very low temperature drift
- Low dc input bias current-10pA
- Measures voltage down to 1µV
- Automatic polarity indication
- Recorder facility (optional)

Digital Microvoltmeter, DMV-001 is a very versatile multipurpose instrument for the measurement of low dc voltage. It has 5 decade ranges from 1mV to 10V with 100% over-ranging. For better accuracy and convenience, readings are directly obtained on  $3\frac{1}{2}$  digit DPM (Digital Panel Meter).

## **SPECIFICATION :**

| Range               | 1mV, 10mV, 100mV, 1V & 10V with 100% over-ranging.                               |
|---------------------|----------------------------------------------------------------------------------|
| Resolution          | 1µV                                                                              |
| Accuracy            | ±0.2% ±1 digit                                                                   |
| Stability           | Within ±1 digit                                                                  |
| Input Impedance     | >1000M $\Omega$ (10M $\Omega$ on 10V range)                                      |
| Display             | 3 <sup>1</sup> / <sub>2</sub> digit, 7 segment LED with autopolarity and decimal |
|                     | indication                                                                       |
| <b>Power Supply</b> | 220V ±10%, 50Hz                                                                  |
| Weight              | 2.5Kg                                                                            |
| Dimensions          | 245mm X 280mm X 120mm                                                            |