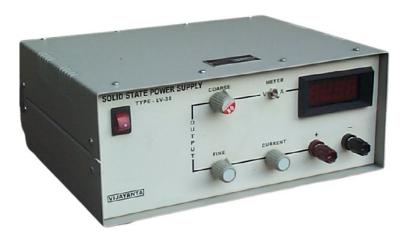

## DC REGULATED POWER SUPPLY (0 - 32V / 30A)

Model: LV 30/30A

**DC REGULATED POWER SUPPLY** are constant Voltage & Constant Current type supplies, have high regulation for Load & Line Voltage variation. The supply are protected against short circuit & over load. The output current can be controlled to any value

## Technical Specification: -

• **INPUT VOLTAGE** : 230V ± 10% AC 50 Hz

• OUTPUT VOLTAGE : Continuously Variable with Coarse & Fine Control

OUTPUT CURRENT : Settable with Coarse & Fine Control

LOAD REGULATION (CV) : ± 0.05 % ± 3mV From no load to full load

• RIPPLE : Less than 1 mV

METER: Two Digital meters to monitor the output voltage & current

PROTECTION : Against short circuit & over load

Note: - There may be any change in specification due to continuous R & D without notice.