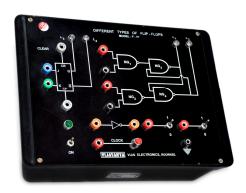

## EXPERIMENTAL BOARD ON FLIP-FLOPS,

MODEL - F - 02.

## **EXPERIMENTS:**

- 1. Study of the following types of Flip-Flops and verification of their truth tables:
  - (i) R S Flip Flop.
  - (ii) D Flip Flop.
  - (iii) J K Flip Flop.