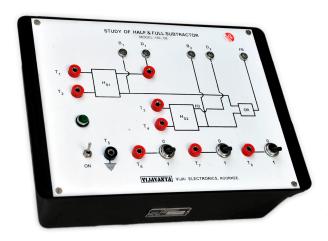

## STUDY OF HALF AND FULL SUBTRACTOR,

MODEL – HA – 08.

## **FEATURES**:

- \*\* Regulated short circuit proof + 5, Volts power supply suitable to the experimental board is builtin.
- \*\* Circuit is engraved and components are mounted on the top of the painted aluminum sheet to give better and clear understanding.
- \*\* A complete working manual containing theory, circuit details and operating instruction supplied with the experimental board.
- \*\* Stackable type connecting leads suitable to the terminals are supplied with the board for easy inter connections and longer life of the terminals.
- \*\* Three Logic Level Generators, (0-1 Level and 1-Level), are provided for the verification of Half Subtractor and Full Subtractor.

## **EXPERIMENTS:**

- 1. To study the Half Subtractor and Verifications of its Truth Table.
- 2. To study the Full Subtractor and Verifications of its Truth Table.