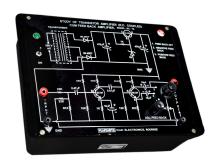

## STUDY OF R.C. CIRCUIT AS LOW PASS/HIGH PASS FILTER, MODEL - RC - 08.

## **FEATURES:**

- \*\* R.C. circuit as Low Pass / High Pass filter is simple experimental board which have two individual circuits one low pass and other high pass. printed an the panel board.
- \*\* For different combination of R and C, some individual Resistance and Capacitors are provided with the experimental board.
- \*\* A complete working manual containing theory, circuit details and operating instructions supplied with the experimental board.
- \*\* Built-in I.C. regulated and short circuit proof D.C. Power Supply suitable to this experimental board.
- \*\* Stackable type connecting leads suitable to the terminals are supplied with the board for easy inter connections and longer life of the terminals.

## **EXPERIMENTS:**

1. Study of find constant R.C. in High Pass and Low Pass Filters for different R.C. combinations.