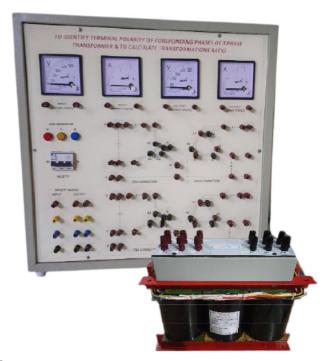

## **CONTROL PANEL:**

Fitted on engraved Bakelite sheet enclosed in Amirah type MS box suitable for table mounting.

- ❖ MI Ammeter 96 x 96 mm panel type 0-3 Amp
- ❖ MI Ammeter 96 x 96 mm panel type 0-3 Amp
- ❖ MI V voltmeter 96 x 96 mm panel type 0-500 Volt
- ❖ MI V voltmeter 96 x 96 mm panel type 0-600 Volt
- 3 PH Variac 0-470 V
- Educational type insulating terminals Indicating light, Digital Clamp on Meter

Three phase transformer 1 K V A, 400/400V, Primary & secondary connecting in various configurations. All the terminals of primary and secondary winding are connected to insulated terminals fixed on a Bakelite plate. Fitted on top of the Transformer, enclosed in MS performed sheet box.