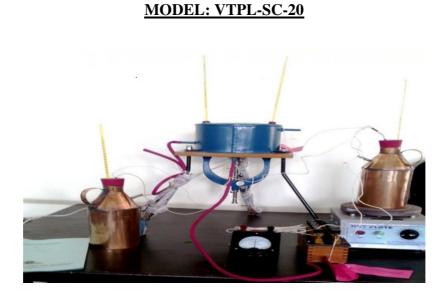

**STEFAN'S CONSTANT** 

- To determine the value of Stefan's constant by measuring temperature difference through thermocouple. The experimental setup should include
- Stefan's apparatus:- black body and thermocouples
- ➤ Thermometers:- mercury, 0-360 degree celcius, 3 no.'s
- > Stop watch
- Sensitive galvanometer
- ➢ Beaker:- Glass
- Connecting Wires
- Steam Boiler
- Electrical heating elements (Hot plates)