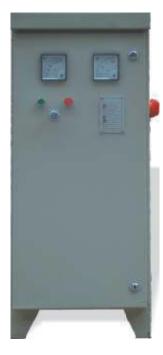

- I. Instantaneous over current trip.
- II. Over load trip.
- III. Under Voltage/ Single phase trip.
- IV. Current limit with voltage fold back.
- ♦ Regulation is better than  $\pm 1\%$ .
- → Various test point to monitor wave forms and voltages on regulator card.
- → Ripple: Less than 5% on full load.
- + Control System consist of regulator card and power card. Regulator card is isolated from main power supply voltage and connector based for easy changeability.
- → Voltage and current meters are provided on the front door of the panel.
- + Annuciator is provided on the door for easy diagnoses of faults.
- + D.C. Voltage setting is provided on the front door of the panel.
- ♦ Burden resistance is provided on D.C supply as S.C.R are voltage devices.
- → Input: 3 Phase ,  $415 \text{ V} \pm 10\%$  , 50 Hz
- → Output voltage steplessly variable for 0 to 230V.
- **→** D.C Voltage build up has a smooth start features.